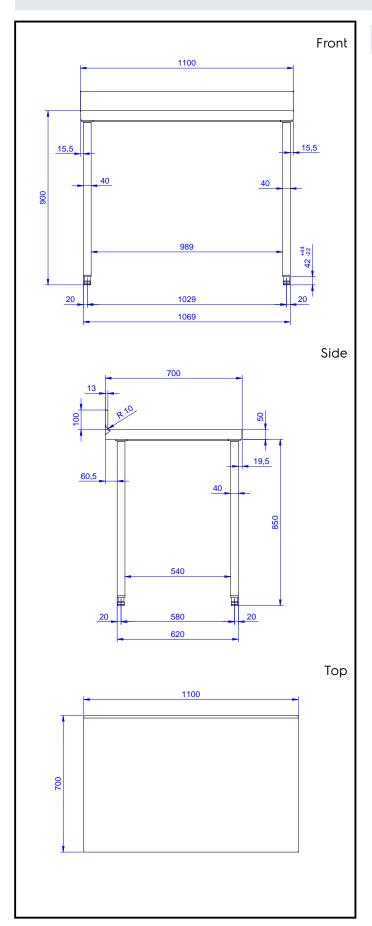

## **Key Information:**

External dimensions, Width:

133232 (TG1110N) 1100 mm

External dimensions, Depth: 700 mm

External dimensions, Height: 1000 mm

Upstand Dimensions, Height: 100 mm

Upstand Dimensions, Depth: 13 mm

Upstand Dimensions, Radius: R=8

Worktop thickness: 50 mm

Net weight: 30.6 kg

Standard Preparation 1100 mm Work Table with Upstand