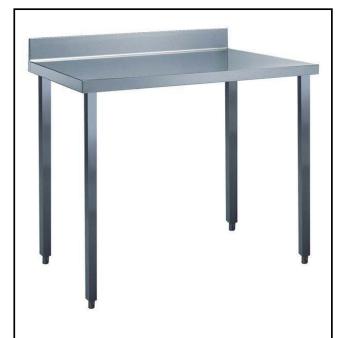

# Standard Preparation 1100 mm Work Table with Upstand

| ITEM #  |  |  |
|---------|--|--|
| MODEL # |  |  |
| NAME #  |  |  |
|         |  |  |
| SIS #   |  |  |
| AIA #   |  |  |

133232 (TG1110N)

Work Table with 100mm upstand, 1100 mm

#### Item No.

The 50mm high worktop in 304 AISI stainless steel, 1mm in thickness, has upturned edges and incorporates a layer of sound deadening, waterproof and fireproof material. Integral radiused rear upstand, h=100mm. Square section leas 40x40mm on 1" height-adjustable feet in 304 AISI stainless steel.

#### Construction

- 100 mm upstand with 8 mm radioused corner and 13 mm deep, designed to be used against a wall.
- 50 mm worktop in 304 AISI stainless steel, 10/10 in thickness with upturned edges and reinforced waterproof underpanel, incorporates a layer of sound deadening materials.
- Square section legs and 40 mm height-adjustable feet in 304 AISI stainless steel.
- Table top slots into legs without using screws to facilitate installation.
- 400 or 600 mm wide single drawer, chest of 4 drawers, lower shelf, three-sided underframe and set of castors as alternative to the feet, can be fitted as optional on all work tables.
- 40 mm-thick lower shelf (available as optional accessory on some models) slots easily into place at a height of 200 mm from the floor. Lower shelf is compulsory to install the chest of drawers.